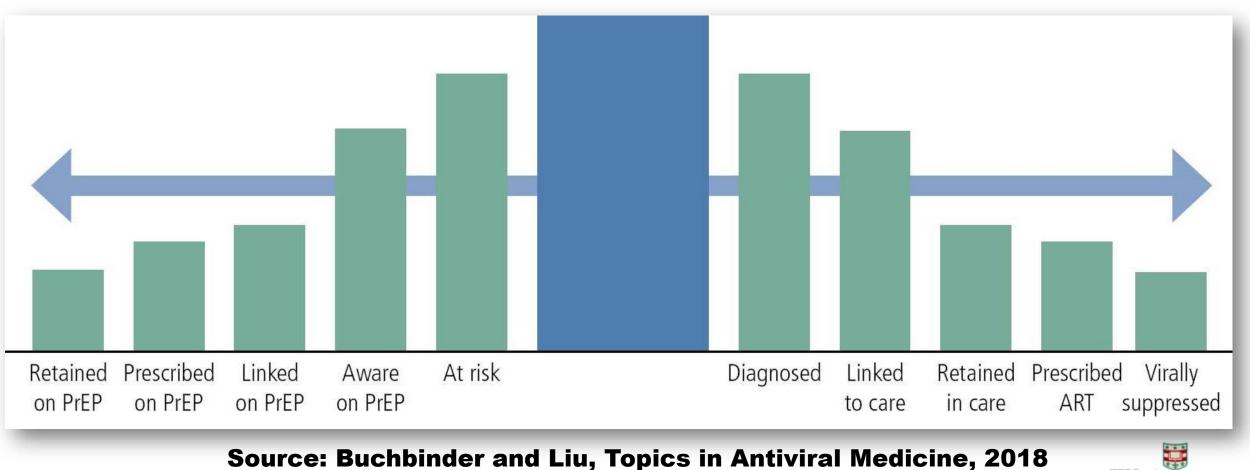

# **Status Neutral Continuum**

**Source: Buchbinder and Liu, Topics in Antiviral Medicine, 2018** 

Washington University in St.Louis SCHOOL OF MEDICINE