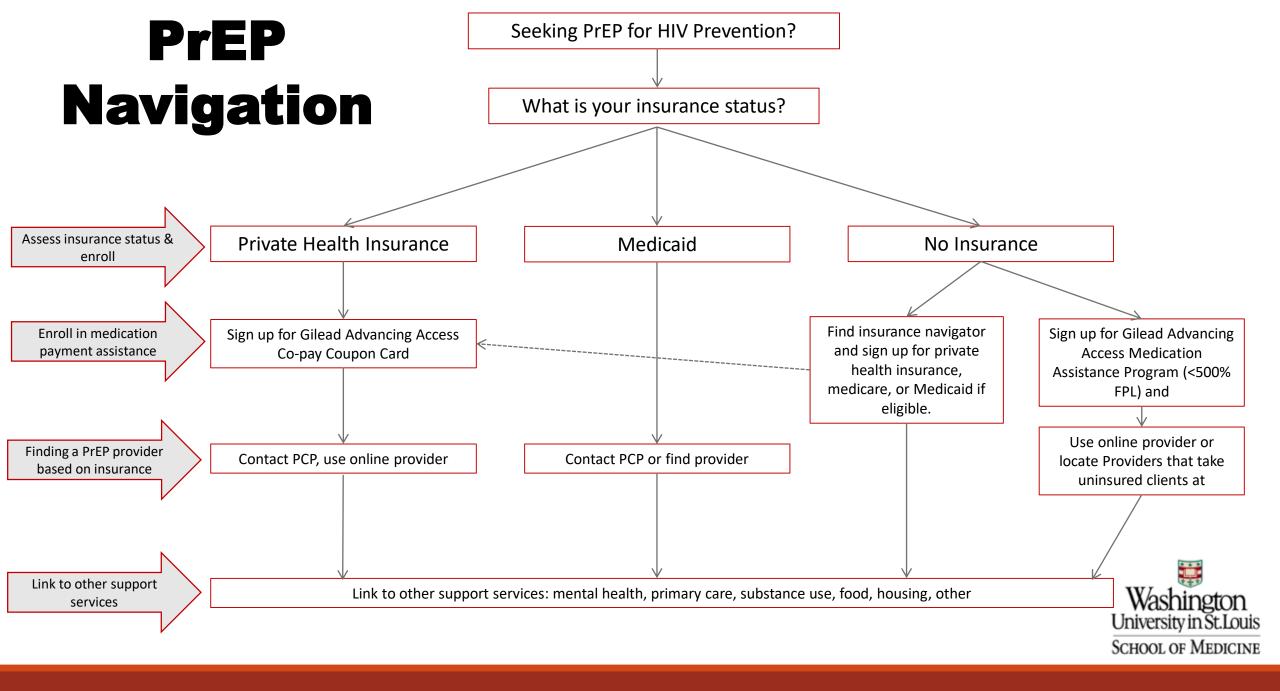

### **Approach to PrEP Navigation & Core Competencies**

## Medication Payment Assistance: Private Insurance

### GILEAD

#### Gilead Advancing Access Co-pay Card

Gileadcopay.com 1-877-505-6986

 \$7,200/year max on assistance No income restrictions
 Covers co-pay, deductible, and coinsurance
 12 month enrollment
 Not to be used with state/federal plans such as Medicare or Medicaid **Patient Advocate Foundation** 

Copay.org 1-866-512-3861

-\$7,500/year max on assistance Household income <400% FPL w/ consideration of COLI Covers co-pay, deductible, and coinsurance -12 month enrollment - Claim must be filled within 30 days (use first) - Must be insured - Proof of U.S. Residency Required