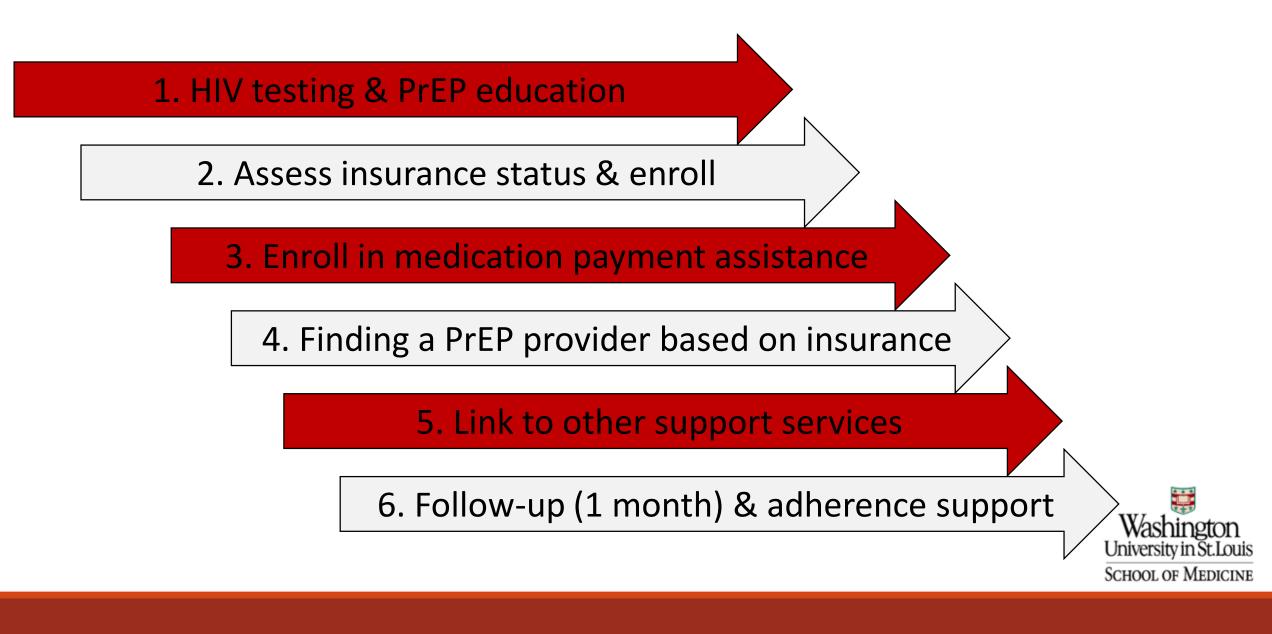

# **Status Neutral Continuum**



**Source: Buchbinder and Liu, Topics in Antiviral Medicine, 2018** 

Washington University in St.Louis SCHOOL OF MEDICINE

### **Approach to PrEP Navigation & Core Competencies**





## Medication Payment Assistance: Private Insurance

### GILEAD

#### Gilead Advancing Access Co-pay Card

Gileadcopay.com 1-877-505-6986

 \$7,200/year max on assistance No income restrictions
 Covers co-pay, deductible, and coinsurance
 12 month enrollment
 Not to be used with state/federal plans such as Medicare or Medicaid **Patient Advocate Foundation** 

Copay.org 1-866-512-3861

-\$7,500/year max on assistance Household income <400% FPL w/ consideration of COLI Covers co-pay, deductible, and coinsurance -12 month enrollment - Claim must be filled within 30 days (use first) - Must be insured - Proof of U.S. Residency Required



## Medication Payment Assistance: Medicare and Military Insurance

AN Helping for 15 Years

#### **Patient Access Network Foundation**

FUNDING NOT CURRE